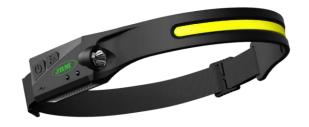

#### **Function**

This tool is designed to illuminate any area with poor visibility or low illumination.

### **Advantages**

- ✓ Power indicator and induction indicator
- ✓ Motion sensor activation mode
- ✓ USB charging cable included

## **Technical specifications**

| Material                           | Silica gel                           |
|------------------------------------|--------------------------------------|
| Weight                             | 70g                                  |
| Charging time                      | 2,5h                                 |
| Flashing flash time                | 8h                                   |
| Battery                            | 3.7V 1200mAh Li-ion                  |
| Lumens                             | XPE LED 90lm, COB 350lm              |
| LEDs                               | 3W XPE lateral + 5W COB frontal      |
| COB light – Modes and working time | 100% - 2,5h <b>–</b> 350lm           |
| XPE light – Modes and working time | 100% - 4h – 150lm<br>40% - 8h – 60lm |